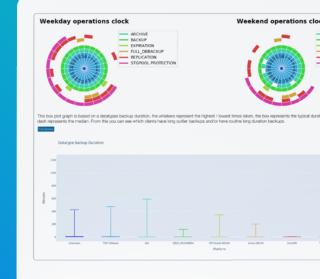

## What's in your IBM Storage Protect Health Check

It's a comprehensive, interactive storage health report.

# **Automated analysis**

Get insights into the health of key areas of your environment.

| Infrastructure                                                                       | Configuration                                                                                                             | Operations                                                     | Performance                                                                  |
|--------------------------------------------------------------------------------------|---------------------------------------------------------------------------------------------------------------------------|----------------------------------------------------------------|------------------------------------------------------------------------------|
| <ul><li>Compute</li><li>Networking</li><li>Disk</li><li>Tape</li><li>Cloud</li></ul> | <ul><li>Policies</li><li>Data retention</li><li>Data reduction</li><li>Data replication</li><li>Task automation</li></ul> | <ul><li>Archiving</li><li>Backup</li><li>Replication</li></ul> | Duration and ingest<br>rates over time for<br>backup, archive<br>and restore |

# **Interactive report**

- See risks and recommendations
- Use data visualisation features
- Provided via the IBM portal
- Read offline in your browser